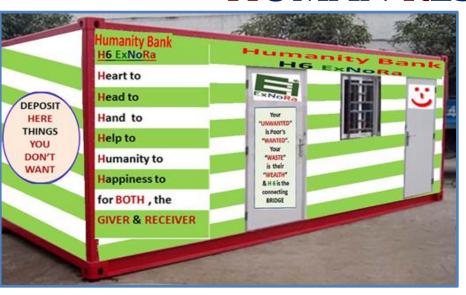

### **ExNoRa HUMANITY DIVINITY BANK**

1. ExNoRa HUMANITY DIVINITY BANK by

**H6** 

**Heart** to

Head to

**Hand** to

Help to

**Humanity to** 

**Happiness-**

for depositing Things (Used & Unused)

ExNoRa HEARTS" HEART

2. ExNoRa HEARTS' HEART

where all the service minded people will meet to give 3 "T"s which will not cost them anything.

#### **HUMANITY DIVINITY**

will operate through
"ExNoRa Humanity Divinity BANK"
(H6 ExNoRa)

with an activity of contributing one's used things / goods / commodities/ gadgets / articles

Heart to
Head to
Hand to
Help to
Humanity to
Happiness

Hand to

**Humanity** to

Happiness to

for BOTH, the

GIVER & RECEIVER

DEPOSIT

HERE

THINGS

YOU

DON'T

WANT