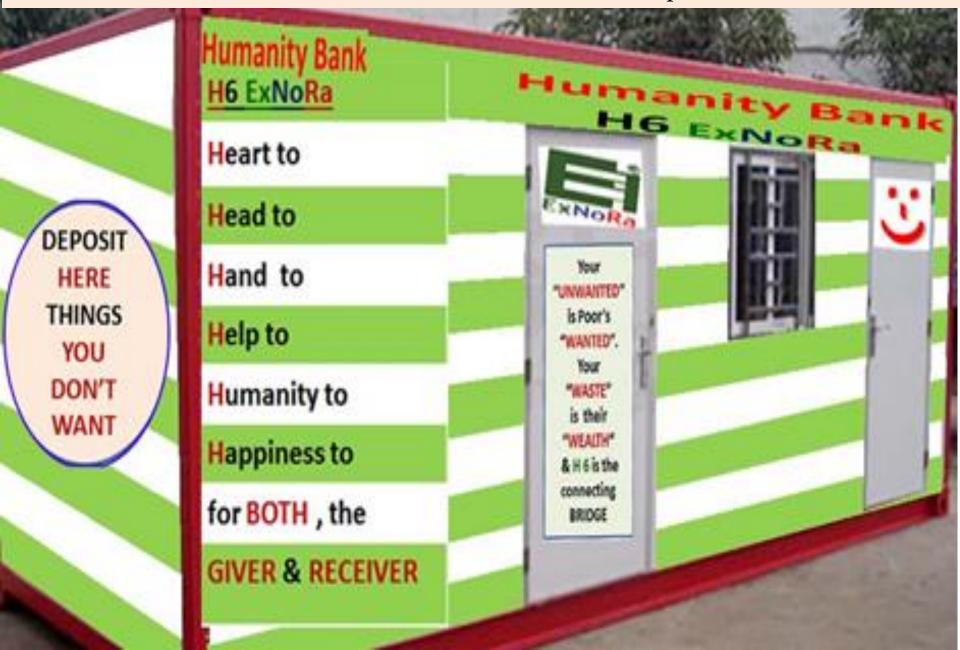

### **ExNoRa HUMANITY DIVINITY BANK**

1. ExNoRa HUMANITY DIVINITY BANK by

**H6** 

**Heart** to

Head to

**Hand** to

Help to

**Humanity to** 

**Happiness-**

for depositing Things (Used & Unused)

ExNoRa HEARTS" HEART

2. ExNoRa HEARTS' HEART

where all the service minded people will meet to give 3 "T"s which will not cost them anything.

### DIRECTOR HUMANITY & HR HUMAN RESPONSIBILITY

has the option of functioning inside ExNoRa HEARTS' HEART

has the option of functioning inside ExNoRa Humanity Divinity Bank

is Poor's

"WASTE"

is their

"WEALTH"

& H 6 is the connecting

"WANTED".

h Feer's

"MASTL"

TWEATH'

BRIDGE

DEPOT

lead to

Hand to

**Humanity** to

Happiness to

for BOTH, the

GIVER & RECEIVER

DEPOSIT

HERE

THINGS

YOU

DON'T

WANT