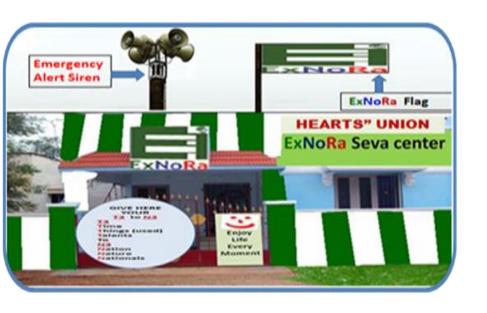

# The Best place for setting up "ExNoRa Humanity Divinity Bank" is the premises of ExNoRa HEARTS' HEART of ExNoRa SERVICE CENTER

# KNOW NOW ExNoRa HEARTS' HEART of ExNoRa SERVICE CENTER

See a separate
PPT/ e BOOK
in the INDEX for

ExNoRa HEARTS'
HEART of ExNoRa
SERVICE CENTER