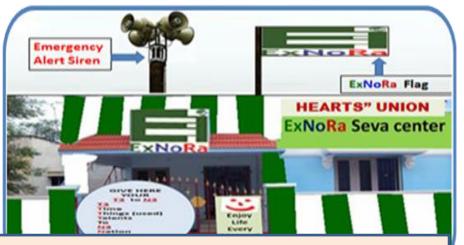

# The Best place for setting up "ExNoRa Humanity Divinity Bank" is the premises of ExNoRa HEARTS' HEART of ExNoRa SERVICE CENTER

# KNOW NOW ExNoRa HEARTS' HEART of ExNoRa SERVICE CENTER

See a separate
PPT/ e BOOK
in the INDEX for

ExNoRa HEARTS'
HEART of ExNoRa
SERVICE CENTER

**Jains Jain Temples** 

Where to have your "ExNoRa Humanity Divinity Bank" (H6 ExNoRa)? Good news. Your institution's Terrace can easily accommodate, Lighter Containers to house your

"ExNoRa Humanity Divinity Bank" (H6 ExNoRa)"

Keep "ExNoRa Humanity Divinity Bank" (H6 ExNoRa)" inside your office / school / college campus beneath a tree