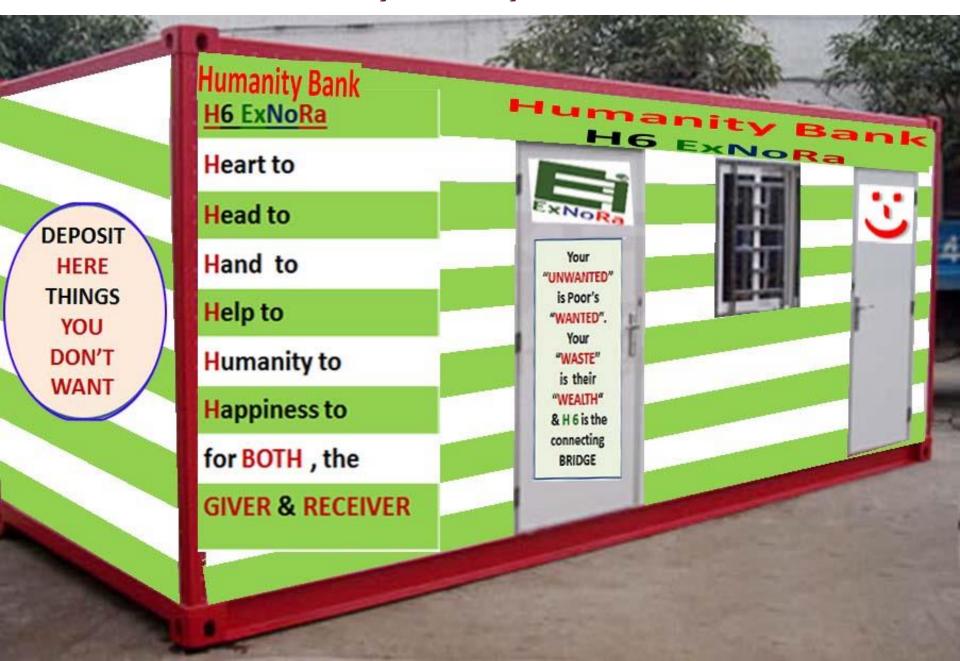

#### **HUMANITY DIVINITY**

will operate through
"ExNoRa Humanity Divinity BANK"
(H6 ExNoRa)

with an activity of contributing one's used things / goods / commodities/ gadgets / articles

Heart to
Head to
Hand to
Help to
Humanity to
Happiness

### DIRECTOR HUMANITY & HR HUMAN RESPONSIBILITY

has the option of functioning inside ExNoRa HEARTS' HEART

has the option of functioning inside ExNoRa Humanity Divinity Bank

is Poor's

"WASTE"

is their

"WEALTH"

& H 6 is the connecting

"WANTED".

h Feer's

"MASTL"

TWEATH'

BRIDGE

DEPOT

lead to

Hand to

**Humanity** to

Happiness to

for BOTH, the

GIVER & RECEIVER

DEPOSIT

HERE

THINGS

YOU

DON'T

WANT