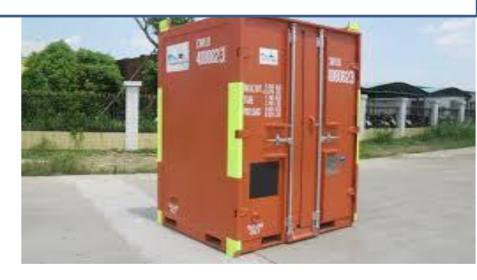

# UTILISE A USED & OLD SHIP / TRUCK CONTAINER

- → You don't need a lot of money.
- The basic characteristic of this project is its SIMPLICITY.
- → You are going to make some thing considered waste as quite useful.
- Therefore utilise a used & old ship / truck container for this project.

#### World of containers . How many kinds ? Make your CHOICE for your H 6 ExNoRa Depot.

## Waste Materials can create not only buildings but beauty too

The size of the ready made or used  $2^{nd}$  hand container from 20' to 45' high cube container. The choice is dependent on the availability of place , space there , money that you can mobilise and most importantly the volume of used goods that you will get .