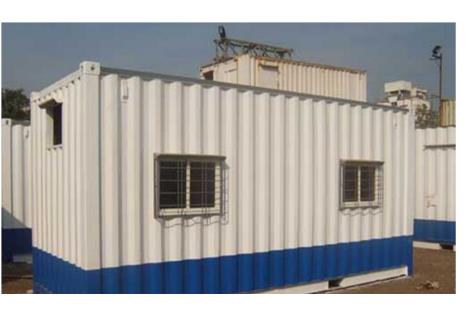

#### World of containers . How many kinds ? Make your CHOICE for your H 6 ExNoRa Depot.

## Waste Materials can create not only buildings but beauty too

The size of the ready made or used  $2^{nd}$  hand container from 20' to 45' high cube container. The choice is dependent on the availability of place , space there , money that you can mobilise and most importantly the volume of used goods that you will get .