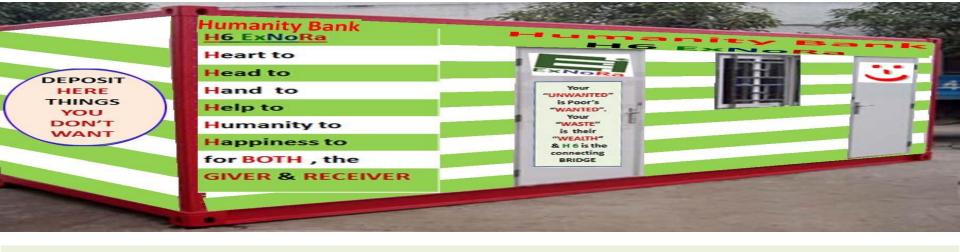

### **ExNoRa HUMANITY DIVINITY BANK**

1. ExNoRa HUMANITY DIVINITY BANK by

**H6** 

**Heart** to

Head to

**Hand** to

Help to

**Humanity to** 

**Happiness-**

for depositing Things (Used & Unused)

ExNoRa HEARTS" HEART

2. ExNoRa HEARTS' HEART

where all the service minded people will meet to give 3 "T"s which will not cost them anything.

#### **HUMANITY DIVINITY**

will operate through
"ExNoRa Humanity Divinity BANK"
(H6 ExNoRa)

with an activity of contributing one's used things / goods / commodities/ gadgets / articles

Heart to
Head to
Hand to
Help to
Humanity to
Happiness

### DIRECTOR HUMANITY & HR HUMAN RESPONSIBILITY

has the option of functioning inside ExNoRa HEARTS' HEART

has the option of functioning inside ExNoRa Humanity Divinity Bank

is Poor's

"WASTE"

is their

"WEALTH"

& H 6 is the connecting

"WANTED".

h Feer's

"MASTL"

TWEATH'

BRIDGE

DEPOT

lead to

Hand to

**Humanity** to

Happiness to

for BOTH, the

GIVER & RECEIVER

DEPOSIT

HERE

THINGS

YOU

DON'T

WANT