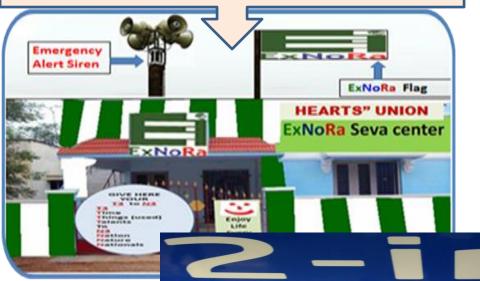

# The Best place for setting up "ExNoRa Humanity Divinity Bank" is the premises of ExNoRa HEARTS' HEART of ExNoRa SERVICE CENTER

# KNOW NOW ExNoRa HEARTS' HEART of ExNoRa SERVICE CENTER

See a separate
PPT/ e BOOK
in the INDEX for

ExNoRa HEARTS'
HEART of ExNoRa
SERVICE CENTER

**Jains Jain Temples** 

Where to have your "ExNoRa Humanity Divinity Bank" (H6 ExNoRa)? Good news. Your institution's Terrace can easily accommodate, Lighter Containers to house your

"ExNoRa Humanity Divinity Bank" (H6 ExNoRa)"

Keep "ExNoRa Humanity Divinity Bank" (H6 ExNoRa)" inside your office / school / college campus beneath a tree

#### **HUMANITY DIVINITY BANK INSIDE**

- → Inside there will be a table & chair, with a fan & drinking water.
- → Ventilation is a must which can be always shut when the "ExNoRa Humanity Divinity Bank" (H6 ExNoRa) is closed for the day