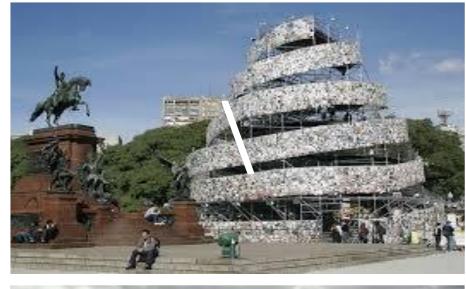

## Waste Materials can create not only buildings but beauty too

The size of the ready made or used  $2^{nd}$  hand container from 20' to 45' high cube container. The choice is dependent on the availability of place , space there , money that you can mobilise and most importantly the volume of used goods that you will get .