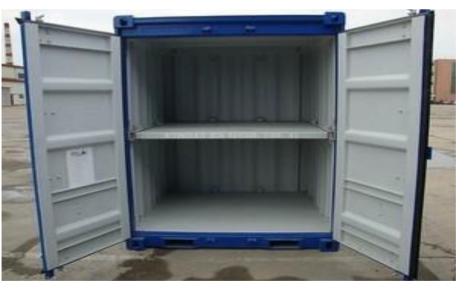

#### World of containers . How many kinds ? Make your CHOICE for your H 6 ExNoRa Depot.

## Waste Materials can create not only buildings but beauty too

The size of the ready made or used  $2^{nd}$  hand container from 20' to 45' high cube container. The choice is dependent on the availability of place , space there , money that you can mobilise and most importantly the volume of used goods that you will get .

| used goods that you will get . |        |                                       |                     |                                       |           |                                      |                    |  |
|--------------------------------|--------|---------------------------------------|---------------------|---------------------------------------|-----------|--------------------------------------|--------------------|--|
|                                |        | 20' container                         |                     | 40' container                         |           | 45' high-cube container              |                    |  |
|                                |        | imperial                              | metric              | imperial                              | metric    | imperial                             | metric             |  |
| external<br>dimensions         | length | 20' 0"                                | $6.096  \mathrm{m}$ | 40′ 0″                                | 12.192 m  | 45′ 0″                               | 13.716 m           |  |
|                                | width  | 8′ 0″                                 | 2.438 m             | 8′ 0″                                 | 2.438 m   | 8′ 0″                                | 2.438 m            |  |
|                                | height | 8′ 6″                                 | 2.591 m             | 8′ 6″                                 | 2.591 m   | 9′ 6″                                | 2.896 m            |  |
| interior<br>dimensions         | length | 18′ 10 <sup>5</sup> / <sub>16</sub> ″ | 5.758 m             | 39′ 5 <sup>45</sup> / <sub>64</sub> ″ | 12.032 m  | 44′ 4″                               | 13.556 m           |  |
|                                | width  | 7′ 8 <sup>19</sup> / <sub>32</sub> ″  | 2.352 m             | 7′ 8 <sup>19</sup> / <sub>32</sub> ″  | 2.352 m   | 7′ 8 <sup>19</sup> / <sub>32</sub> ″ | 2.352 m            |  |
|                                | height | 7′ 9 <sup>57</sup> / <sub>64</sub> ″  | 2.385 m             | 7′ 9 <sup>57</sup> / <sub>64</sub> ″  | 2.385 m   | 8′ 9 <sup>15</sup> / <sub>16</sub> ″ | 2.698 m            |  |
| door aperture                  | width  | 7′ 8 1/8″                             | 2.343 m             | 7′ 8 ½″                               | 2.343 m   | 7′ 8 1/8″                            | 2.343 m            |  |
|                                | height | 7′ 5 ¾″                               | 2.280 m             | 7′ 5 ¾″                               | 2.280 m   | 8′ 5 <sup>49</sup> / <sub>64</sub> ″ | 2.585 m            |  |
| volume                         |        | 1,169 ft³                             | 33.1 m³             | 2,385 ft³                             | 67.5 m³   | 3,040 <del>ft</del> ³                | $86.1 \text{ m}^3$ |  |
| maximum<br>gross mass          |        | 66,139 <b>l</b> b                     | 30,400 kg           | 66,139 lb                             | 30,400 kg | 66,139 lb                            | 30,400 kg          |  |
| empty weight                   |        | 4,850 lb                              | 2,200 kg            | 8,380 lb                              | 3,800 kg  | 10,580 lb                            | 4,800 kg           |  |
| net load                       |        | 61,289 <b>l</b> b :                   | 28,200 kg           | 57,759 lb                             | 26,600 kg | 55,559 lb                            | 25,600 kg          |  |