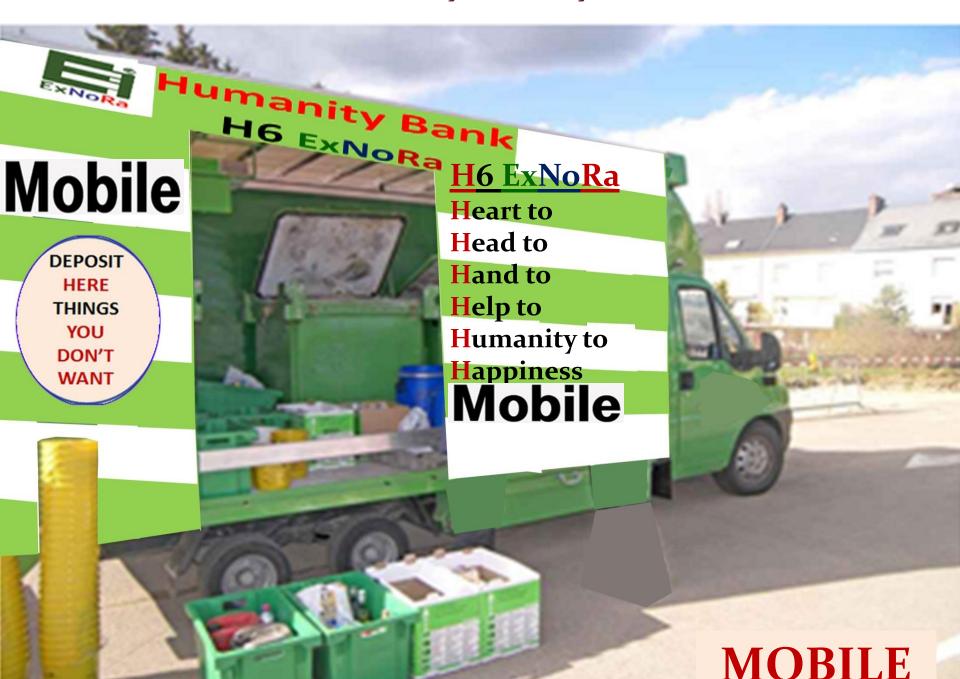

#### Mobile "ExNoRa Humanity Divinity Bank" (H6 ExNoRa)

"ExNoRa Humanity Divinity Bank" (H6 ExNoRa)

#### **HUMANITY DIVINITY BANK INSIDE**

- → Inside there will be a table & chair, with a fan & drinking water.
- → Ventilation is a must which can be always shut when the "ExNoRa Humanity Divinity Bank" (H6 ExNoRa) is closed for the day