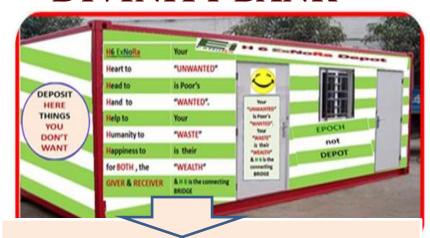

### DIRECTOR HUMANITY & HR HUMAN RESPONSIBILITY

has the option of functioning inside ExNoRa HEARTS' HEART

has the option of functioning inside ExNoRa Humanity Divinity Bank

is Poor's

"WASTE"

is their

"WEALTH"

& H 6 is the connecting

"WANTED".

h Feer's

"MASTL"

TWEATH'

BRIDGE

DEPOT

lead to

Hand to

**Humanity** to

Happiness to

for BOTH, the

GIVER & RECEIVER

DEPOSIT

HERE

THINGS

YOU

DON'T

WANT