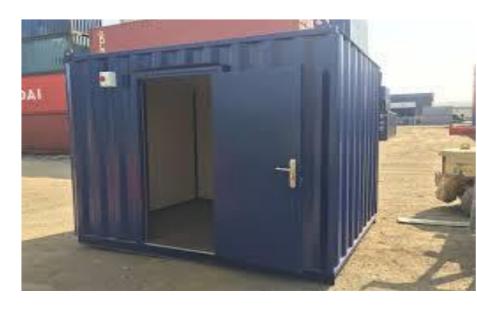

# UTILISE A USED & OLD SHIP / TRUCK CONTAINER

- → You don't need a lot of money.
- The basic characteristic of this project is its SIMPLICITY.
- → You are going to make some thing considered waste as quite useful.
- Therefore utilise a used & old ship / truck container for this project.

#### World of containers . How many kinds ? Make your CHOICE for your H 6 ExNoRa Depot.

## Waste Materials can create not only buildings but beauty too

The size of the ready made or used  $2^{nd}$  hand container from 20' to 45' high cube container. The choice is dependent on the availability of place , space there , money that you can mobilise and most importantly the volume of used goods that you will get .

#### **HUMANITY DIVINITY BANK INSIDE**

- → Inside there will be a table & chair, with a fan & drinking water.
- → Ventilation is a must which can be always shut when the "ExNoRa Humanity Divinity Bank" (H6 ExNoRa) is closed for the day