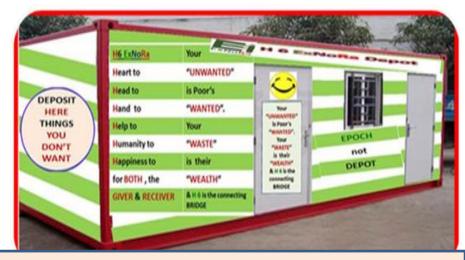

#### **HUMANITY DIVINITY**

will operate through
"ExNoRa Humanity Divinity BANK"
(H6 ExNoRa)

with an activity of contributing one's used things / goods / commodities/ gadgets / articles

Heart to
Head to
Hand to
Help to
Humanity to
Happiness

### DIRECTOR HUMANITY & HR HUMAN RESPONSIBILITY

has the option of functioning inside ExNoRa HEARTS' HEART

has the option of functioning inside ExNoRa Humanity Divinity Bank

is Poor's

"WASTE"

is their

"WEALTH"

& H 6 is the connecting

"WANTED".

h Feer's

"MASTL"

TWEATH'

BRIDGE

DEPOT

lead to

Hand to

**Humanity** to

Happiness to

for BOTH, the

GIVER & RECEIVER

DEPOSIT

HERE

THINGS

YOU

DON'T

WANT