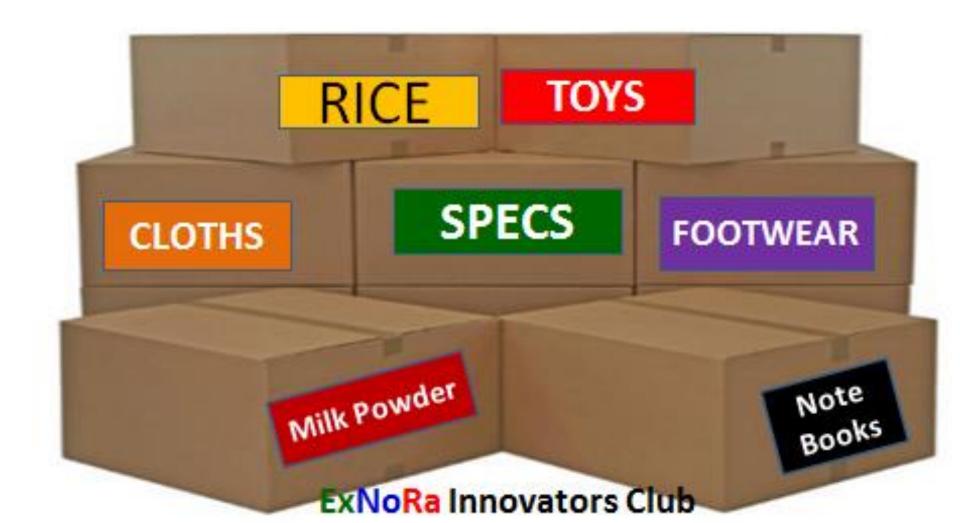

### 1. Things (Used & Unused)

- a. That you DON'T NEED anymore
- b. That is SURPLUS
- c. That you can be WITHOUT

- e. That one occupying SPACE in your home
- f. That one you want to REPLACE with a new one
- g. That one you want to buy & donate on an OCCASION
- h. That one can't be used due to REPAIR
- i. That one you DON'T LIKE
- j. That one that is absolute WASTE

Just take to ExNoRa Humanity Divinity Bank" (H6

ExNoRa) and deposit there which will be withdrawn by

poor

Why give THINGS?
Your UNWANTED is poor's WANTED
Your WASTE is poor's WEALTH
By your POSSESSING you ENJOY.