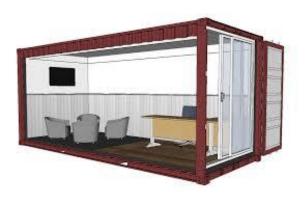

#### World of containers . How many kinds ? Make your CHOICE for your H 6 ExNoRa Depot.

#### **HUMANITY DIVINITY BANK INSIDE**

- → Inside there will be a table & chair, with a fan & drinking water.
- → Ventilation is a must which can be always shut when the "ExNoRa Humanity Divinity Bank" (H6 ExNoRa) is closed for the day