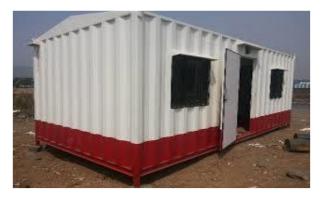

# UTILISE A USED & OLD SHIP / TRUCK CONTAINER

- → You don't need a lot of money.
- The basic characteristic of this project is its SIMPLICITY.
- → You are going to make some thing considered waste as quite useful.
- Therefore utilise a used & old ship / truck container for this project.

#### "ExNoRa Humanity Divinity Bank" (H6 ExNoRa)

a ROOM

a THATCH

a SHED

a BUNK

"ExNoRa Humanity Divinity Bank" (H6 ExNoRa) STRUCTURE itself created from & out of waste materials, true to the ExNoRa belief "WASTE IS NOT WASTE, UNTIL IT IS WASTED". You don't need money but only "WILL". Doing this project itself will be a service to Mother Earth & Environment and of course a great learning experience indeed

Use your imagination and make "ExNoRa Humanity Divinity Bank" (H6 ExNoRa) container out of 100% waste materials. ExNoRa's slogan is "Waste is not Waste until it is wasted"

Straw Bale House Under Construction

#### World of containers . How many kinds ? Make your CHOICE for your H 6 ExNoRa Depot.

## Waste Materials can create not only buildings but beauty too

The size of the ready made or used  $2^{nd}$  hand container from 20' to 45' high cube container. The choice is dependent on the availability of place , space there , money that you can mobilise and most importantly the volume of used goods that you will get .