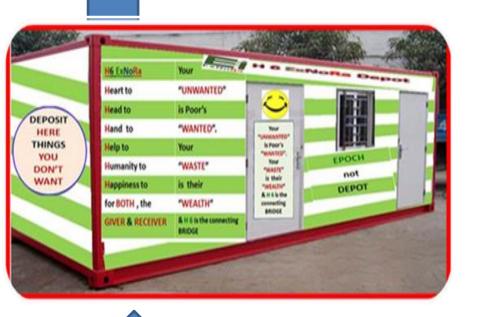

#### **HUMANITY DIVINITY**

will operate through
"ExNoRa Humanity Divinity BANK"
(H6 ExNoRa)

with an activity of contributing one's used things / goods / commodities/ gadgets / articles

Heart to
Head to
Hand to
Help to
Humanity to
Happiness

### DIRECTOR HUMANITY & HR HUMAN RESPONSIBILITY

has the option of functioning inside ExNoRa HEARTS' HEART

has the option of functioning inside ExNoRa Humanity Divinity Bank

is Poor's

"WASTE"

is their

"WEALTH"

& H 6 is the connecting

"WANTED".

h Feer's

"MASTL"

TWEATH'

BRIDGE

DEPOT

lead to

Hand to

**Humanity** to

Happiness to

for BOTH, the

GIVER & RECEIVER

DEPOSIT

HERE

THINGS

YOU

DON'T

WANT