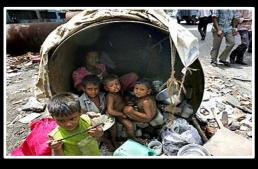

#### **ZERO POVERTY** is made EASY

We have Poverty

We have affluence & people who never miss a meal

What is missing has been a connecting surplus with empty stomachs. Hence Food Bridge

MEAL HEAL through FOOD BRIDGE

Just take to ExNoRa Humanity Divinity Bank" (H6

ExNoRa) and deposit there which will be withdrawn by

poor

Why give THINGS?
Your UNWANTED is poor's WANTED
Your WASTE is poor's WEALTH
By your POSSESSING you ENJOY.