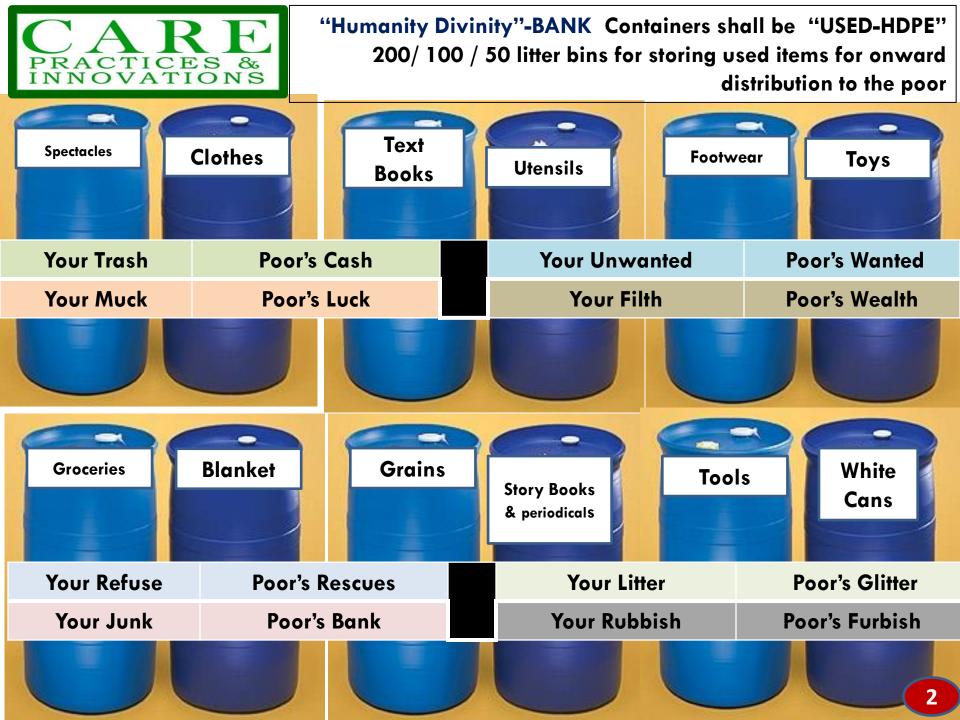

### The 1st STEP

Setup a
Mini ExNoRa HUMANITY
DIVINITY BANK
in your house

for collection & deposit of used items for transfer to Community ExNoRa HUMANITY DIVINITY BANK

Your Trash

Poor's Cash Your Unwanted

Your Muck

Poor's Luck

Your Filth

Poor's Wealth

Your Refuse

Poor's

Rescues

Your Junk

Poor's Bank Your Litter

**Poor's Glitter** 

Your Rubbish

Poor's Furbish

### What will be inside the "ExNoRa Humanity Divinity Bank" (H6 ExNoRa)?

Previously used items Collection Boxes

### 1. Things (Used & Unused)

- a. That you DON'T NEED anymore
- b. That is SURPLUS
- c. That you can be WITHOUT

- e. That one occupying SPACE in your home
- f. That one you want to REPLACE with a new one
- g. That one you want to buy & donate on an OCCASION
- h. That one can't be used due to REPAIR
- i. That one you DON'T LIKE
- j. That one that is absolute WASTE