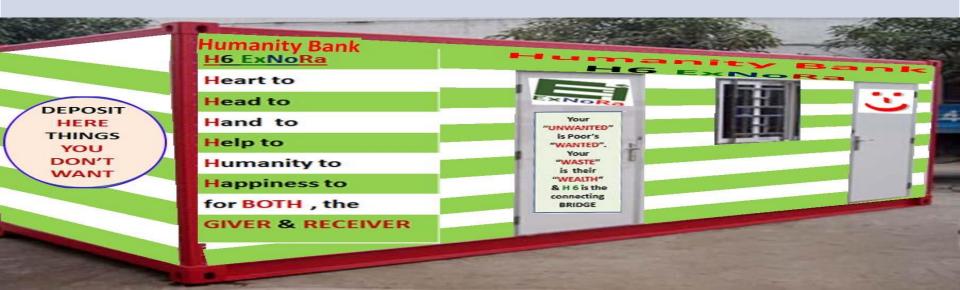

### **ExNoRa HUMANITY DIVINITY BANK**

1. ExNoRa HUMANITY DIVINITY BANK by

**H6** 

**Heart** to

Head to

**Hand** to

Help to

**Humanity to** 

**Happiness-**

for depositing Things (Used & Unused)

ExNoRa HEARTS" HEART

2. ExNoRa HEARTS' HEART

where all the service minded people will meet to give 3 "T"s which will not cost them anything.

### DIRECTOR HUMANITY & HR HUMAN RESPONSIBILITY

has the option of functioning inside ExNoRa HEARTS' HEART

has the option of functioning inside ExNoRa Humanity Divinity Bank

is Poor's

"WASTE"

is their

"WEALTH"

& H 6 is the connecting

"WANTED".

h Feer's

"MASTL"

TWEATH'

BRIDGE

DEPOT

lead to

Hand to

**Humanity** to

Happiness to

for BOTH, the

GIVER & RECEIVER

DEPOSIT

HERE

THINGS

YOU

DON'T

WANT