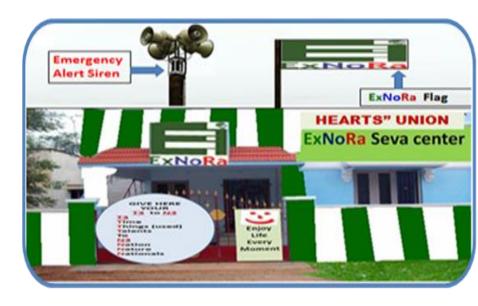

# The Best place for setting up "ExNoRa Humanity Divinity Bank" is the premises of ExNoRa HEARTS' HEART of ExNoRa SERVICE CENTER

# KNOW NOW ExNoRa HEARTS' HEART of ExNoRa SERVICE CENTER

See a separate
PPT/ e BOOK
in the INDEX for

ExNoRa HEARTS'
HEART of ExNoRa
SERVICE CENTER