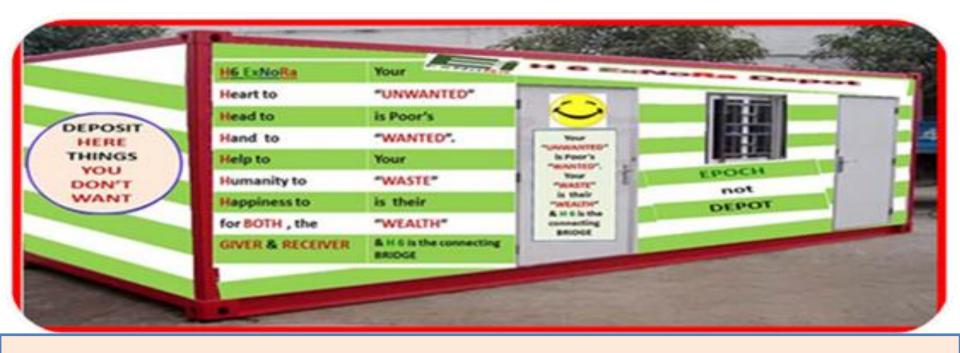

### DIRECTOR HUMANITY & HR HUMAN RESPONSIBILITY

has the option of functioning inside ExNoRa HEARTS' HEART

has the option of functioning inside ExNoRa Humanity Divinity Bank

is Poor's

"WASTE"

is their

"WEALTH"

& H 6 is the connecting

"WANTED".

h Feer's

"MASTL"

TWEATH'

BRIDGE

DEPOT

lead to

Hand to

**Humanity** to

Happiness to

for BOTH, the

GIVER & RECEIVER

DEPOSIT

HERE

THINGS

YOU

DON'T

WANT