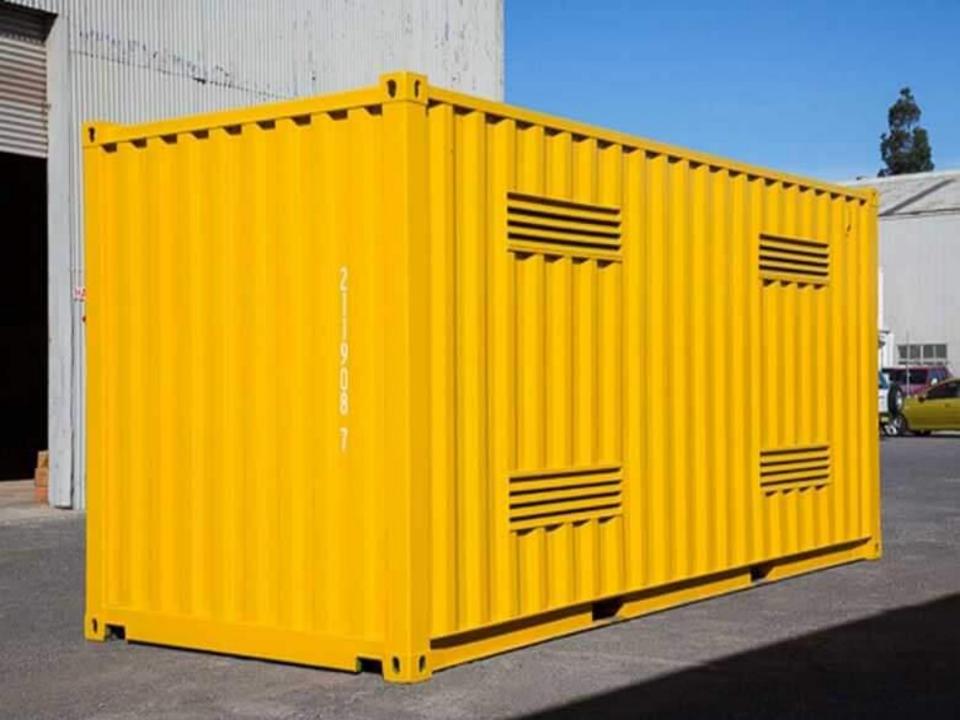

#### World of containers . How many kinds ? Make your CHOICE for your H 6 ExNoRa Depot.

## Waste Materials can create not only buildings but beauty too

The size of the ready made or used  $2^{nd}$  hand container from 20' to 45' high cube container. The choice is dependent on the availability of place , space there , money that you can mobilise and most importantly the volume of used goods that you will get .

| used goods that you will get . |        |                                       |                     |                                       |           |                                      |                    |  |
|--------------------------------|--------|---------------------------------------|---------------------|---------------------------------------|-----------|--------------------------------------|--------------------|--|
|                                |        | 20' container                         |                     | 40' container                         |           | 45' high-cube container              |                    |  |
|                                |        | imperial                              | metric              | imperial                              | metric    | imperial                             | metric             |  |
| external<br>dimensions         | length | 20' 0"                                | $6.096  \mathrm{m}$ | 40′ 0″                                | 12.192 m  | 45′ 0″                               | 13.716 m           |  |
|                                | width  | 8′ 0″                                 | 2.438 m             | 8′ 0″                                 | 2.438 m   | 8′ 0″                                | 2.438 m            |  |
|                                | height | 8′ 6″                                 | 2.591 m             | 8′ 6″                                 | 2.591 m   | 9′ 6″                                | 2.896 m            |  |
| interior<br>dimensions         | length | 18′ 10 <sup>5</sup> / <sub>16</sub> ″ | 5.758 m             | 39′ 5 <sup>45</sup> / <sub>64</sub> ″ | 12.032 m  | 44′ 4″                               | 13.556 m           |  |
|                                | width  | 7′ 8 <sup>19</sup> / <sub>32</sub> ″  | 2.352 m             | 7′ 8 <sup>19</sup> / <sub>32</sub> ″  | 2.352 m   | 7′ 8 <sup>19</sup> / <sub>32</sub> ″ | 2.352 m            |  |
|                                | height | 7′ 9 <sup>57</sup> / <sub>64</sub> ″  | 2.385 m             | 7′ 9 <sup>57</sup> / <sub>64</sub> ″  | 2.385 m   | 8′ 9 <sup>15</sup> / <sub>16</sub> ″ | 2.698 m            |  |
| door aperture                  | width  | 7′ 8 1/8″                             | 2.343 m             | 7′ 8 ½″                               | 2.343 m   | 7′ 8 1/8″                            | 2.343 m            |  |
|                                | height | 7′ 5 ¾″                               | 2.280 m             | 7′ 5 ¾″                               | 2.280 m   | 8′ 5 <sup>49</sup> / <sub>64</sub> ″ | 2.585 m            |  |
| volume                         |        | 1,169 ft³                             | 33.1 m³             | 2,385 ft³                             | 67.5 m³   | 3,040 <del>ft</del> ³                | $86.1 \text{ m}^3$ |  |
| maximum<br>gross mass          |        | 66,139 <b>l</b> b                     | 30,400 kg           | 66,139 lb                             | 30,400 kg | 66,139 lb                            | 30,400 kg          |  |
| empty weight                   |        | 4,850 lb                              | 2,200 kg            | 8,380 lb                              | 3,800 kg  | 10,580 lb                            | 4,800 kg           |  |
| net load                       |        | 61,289 <b>l</b> b :                   | 28,200 kg           | 57,759 lb                             | 26,600 kg | 55,559 lb                            | 25,600 kg          |  |