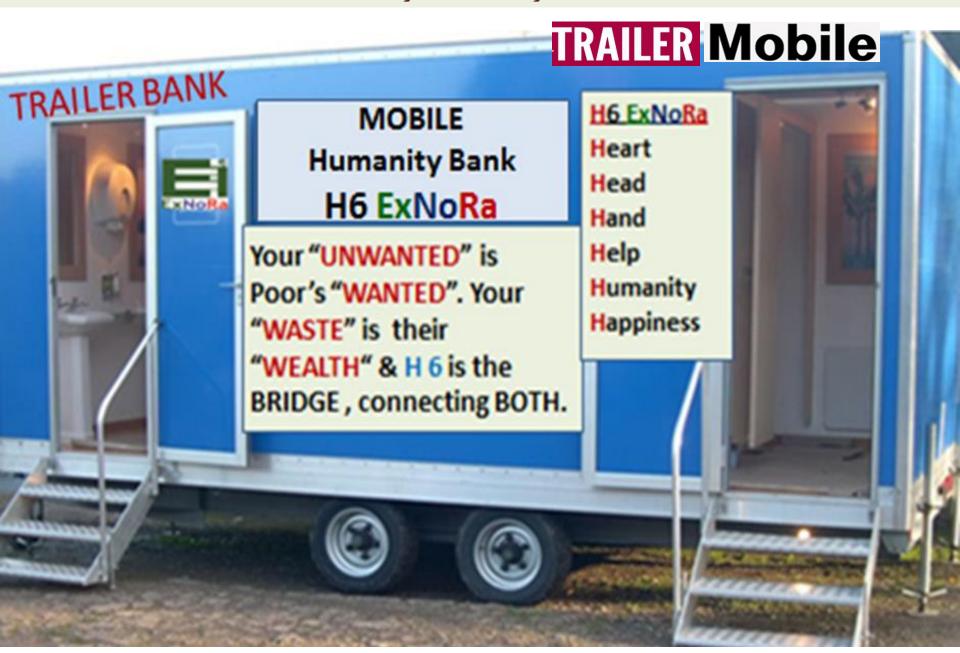

### DIRECTOR HUMANITY & HR HUMAN RESPONSIBILITY

has the option of functioning inside ExNoRa HEARTS' HEART

has the option of functioning inside ExNoRa Humanity Divinity Bank

is Poor's

"WASTE"

is their

"WEALTH"

& H 6 is the connecting

"WANTED".

h Feer's

"MASTL"

TWEATH'

BRIDGE

DEPOT

lead to

Hand to

**Humanity** to

Happiness to

for BOTH, the

GIVER & RECEIVER

DEPOSIT

HERE

THINGS

YOU

DON'T

WANT