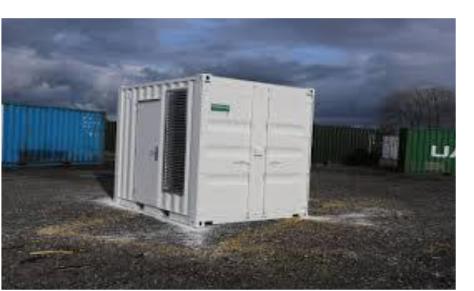

#### World of containers . How many kinds ? Make your CHOICE for your H 6 ExNoRa Depot.

#### BABY CONTAINERS can be used

#### Mini CONTAINERS can be used

#### MULTI-FUNCTIONAL CONTAINERS & Two storey Where you can have the Humanity Serving office?

"ExNoRa Humanity Divinity Bank" (H6 ExNoRa)