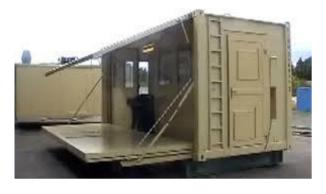

#### World of containers . How many kinds ? Make your CHOICE for your H 6 ExNoRa Depot.

## Waste Materials can create not only buildings but beauty too

The size of the ready made or used  $2^{nd}$  hand container from 20' to 45' high cube container. The choice is dependent on the availability of place , space there , money that you can mobilise and most importantly the volume of used goods that you will get .

# UTILISE A USED & OLD SHIP / TRUCK CONTAINER

- → You don't need a lot of money.
- The basic characteristic of this project is its SIMPLICITY.
- → You are going to make some thing considered waste as quite useful.
- Therefore utilise a used & old ship / truck container for this project.