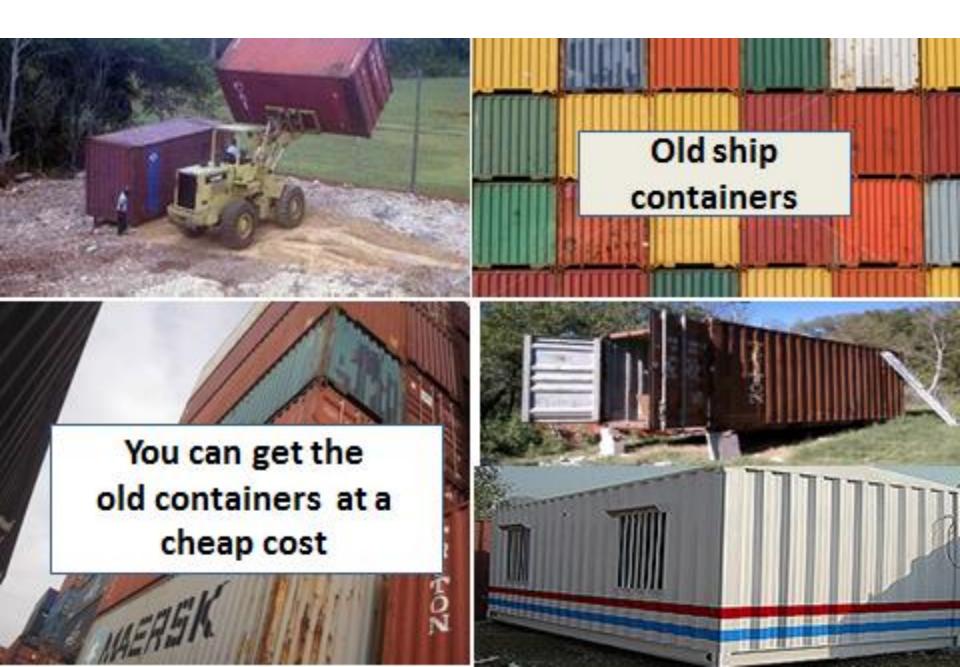

# UTILISE A USED & OLD SHIP / TRUCK CONTAINER

- → You don't need a lot of money.
- The basic characteristic of this project is its SIMPLICITY.
- → You are going to make some thing considered waste as quite useful.
- Therefore utilise a used & old ship / truck container for this project.

# The need number one, is the CONTAINER

You can ask the Container Manufacturing Organisation to donate a new of old CONTAINER

### You can ask the CONTAINER USER ORGANISATION to donate a new of old CONTAINER

You can a new or old container sponsored by a BUSINESS under their CSR

The respective INSTITUTION e.g. COLLEGE / SCHOOL / OFFICE/ INDUSTRY / PLACE OF WORSHIP can themselves sponsor a container