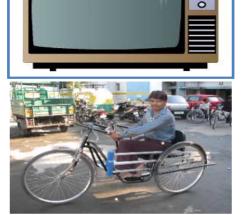

### SOLUTION / ANSWER

ACTIVITY / TAGLINE organisation NAME

BUY CYCLE BICYCLE

BICYCLE ExNoRa

"SPECS - ETHICS"
(Giving spectacles)

"TELEVISION

SPECS ExNoRa

**TELEVISION** 

"TELEVISION

MISSION"

(Donate TV to POOR)

**TRICYCLE** 

TRY CYCLE

ExNoRa

TRICYCLE
ExNoRa