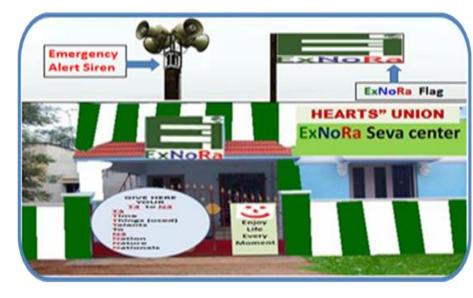

# The Best place for setting up "ExNoRa Humanity Divinity Bank" is the premises of ExNoRa HEARTS' HEART of ExNoRa SERVICE CENTER

# KNOW NOW ExNoRa HEARTS' HEART of ExNoRa SERVICE CENTER

See a separate
PPT/ e BOOK
in the INDEX for

ExNoRa HEARTS'
HEART of ExNoRa
SERVICE CENTER