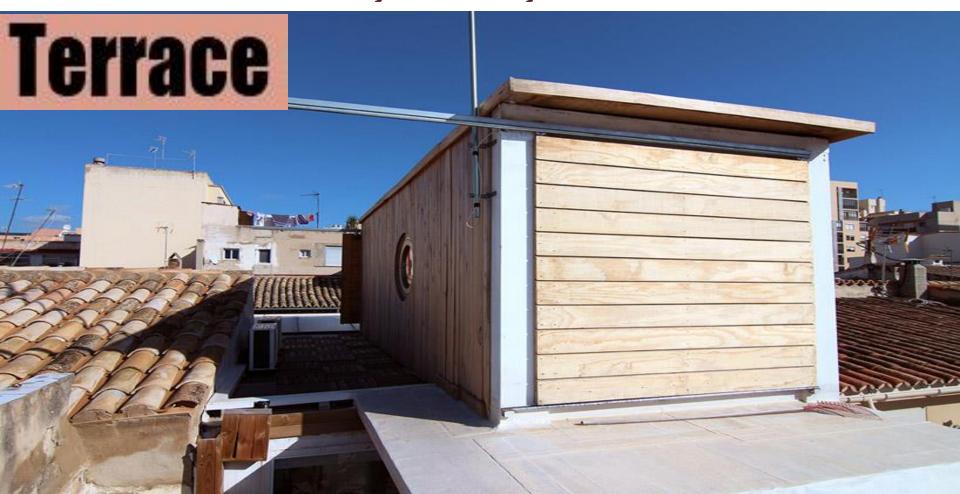

**Jains Jain Temples** 

Where to have your "ExNoRa Humanity Divinity Bank" (H6 ExNoRa)? Good news. Your institution's Terrace can easily accommodate, Lighter Containers to house your

"ExNoRa Humanity Divinity Bank" (H6 ExNoRa)"

Keep "ExNoRa Humanity Divinity Bank" (H6 ExNoRa)" inside your office / school / college campus beneath a tree