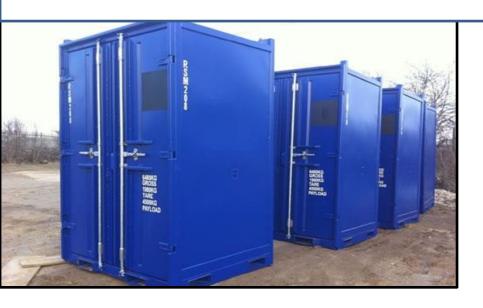

# UTILISE A USED & OLD SHIP / TRUCK CONTAINER

- → You don't need a lot of money.
- The basic characteristic of this project is its SIMPLICITY.
- → You are going to make some thing considered waste as quite useful.
- Therefore utilise a used & old ship / truck container for this project.

#### World of containers . How many kinds ? Make your CHOICE for your H 6 ExNoRa Depot.

## Waste Materials can create not only buildings but beauty too

The size of the ready made or used  $2^{nd}$  hand container from 20' to 45' high cube container. The choice is dependent on the availability of place , space there , money that you can mobilise and most importantly the volume of used goods that you will get .