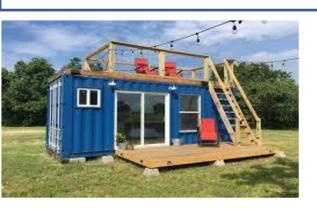

#### World of containers . How many kinds ? Make your CHOICE for your H 6 ExNoRa Depot.

## Waste Materials can create not only buildings but beauty too

The size of the ready made or used  $2^{nd}$  hand container from 20' to 45' high cube container. The choice is dependent on the availability of place , space there , money that you can mobilise and most importantly the volume of used goods that you will get .

#### MULTI-FUNCTIONAL CONTAINERS & Two storey Where you can have the Humanity Serving office?

"ExNoRa Humanity Divinity Bank" (H6 ExNoRa)