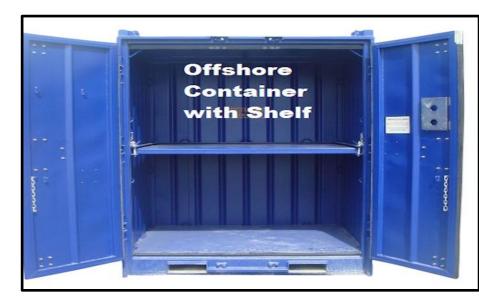

#### World of containers . How many kinds ? Make your CHOICE for your H 6 ExNoRa Depot.

## Waste Materials can create not only buildings but beauty too

The size of the ready made or used  $2^{nd}$  hand container from 20' to 45' high cube container. The choice is dependent on the availability of place , space there , money that you can mobilise and most importantly the volume of used goods that you will get .

| used goods that you will get . |        |                                       |                     |                                       |           |                                      |                    |  |
|--------------------------------|--------|---------------------------------------|---------------------|---------------------------------------|-----------|--------------------------------------|--------------------|--|
|                                |        | 20' container                         |                     | 40' container                         |           | 45' high-cube container              |                    |  |
|                                |        | imperial                              | metric              | imperial                              | metric    | imperial                             | metric             |  |
| external<br>dimensions         | length | 20' 0"                                | $6.096  \mathrm{m}$ | 40′ 0″                                | 12.192 m  | 45′ 0″                               | 13.716 m           |  |
|                                | width  | 8′ 0″                                 | 2.438 m             | 8′ 0″                                 | 2.438 m   | 8′ 0″                                | 2.438 m            |  |
|                                | height | 8′ 6″                                 | 2.591 m             | 8′ 6″                                 | 2.591 m   | 9′ 6″                                | 2.896 m            |  |
| interior<br>dimensions         | length | 18′ 10 <sup>5</sup> / <sub>16</sub> ″ | 5.758 m             | 39′ 5 <sup>45</sup> / <sub>64</sub> ″ | 12.032 m  | 44′ 4″                               | 13.556 m           |  |
|                                | width  | 7′ 8 <sup>19</sup> / <sub>32</sub> ″  | 2.352 m             | 7′ 8 <sup>19</sup> / <sub>32</sub> ″  | 2.352 m   | 7′ 8 <sup>19</sup> / <sub>32</sub> ″ | 2.352 m            |  |
|                                | height | 7′ 9 <sup>57</sup> / <sub>64</sub> ″  | 2.385 m             | 7′ 9 <sup>57</sup> / <sub>64</sub> ″  | 2.385 m   | 8′ 9 <sup>15</sup> / <sub>16</sub> ″ | 2.698 m            |  |
| door aperture                  | width  | 7′ 8 1/8″                             | 2.343 m             | 7′ 8 ½″                               | 2.343 m   | 7′ 8 1/8″                            | 2.343 m            |  |
|                                | height | 7′ 5 ¾″                               | 2.280 m             | 7′ 5 ¾″                               | 2.280 m   | 8′ 5 <sup>49</sup> / <sub>64</sub> ″ | 2.585 m            |  |
| volume                         |        | 1,169 ft³                             | 33.1 m³             | 2,385 ft³                             | 67.5 m³   | 3,040 <del>ft</del> ³                | $86.1 \text{ m}^3$ |  |
| maximum<br>gross mass          |        | 66,139 <b>l</b> b                     | 30,400 kg           | 66,139 lb                             | 30,400 kg | 66,139 lb                            | 30,400 kg          |  |
| empty weight                   |        | 4,850 lb                              | 2,200 kg            | 8,380 lb                              | 3,800 kg  | 10,580 lb                            | 4,800 kg           |  |
| net load                       |        | 61,289 <b>l</b> b :                   | 28,200 kg           | 57,759 lb                             | 26,600 kg | 55,559 lb                            | 25,600 kg          |  |