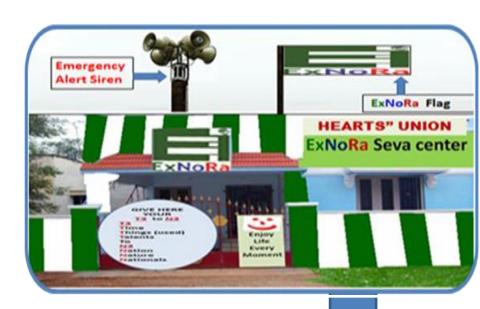

# The Best place for setting up "ExNoRa Humanity Divinity Bank" is the premises of ExNoRa HEARTS' HEART of ExNoRa SERVICE CENTER

# KNOW NOW ExNoRa HEARTS' HEART of ExNoRa SERVICE CENTER

See a separate
PPT/ e BOOK
in the INDEX for

ExNoRa HEARTS'
HEART of ExNoRa
SERVICE CENTER