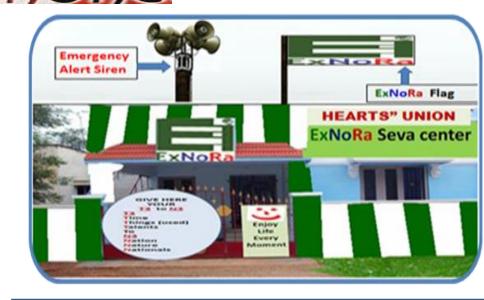

# The Best place for setting up "ExNoRa Humanity Divinity Bank" is the premises of ExNoRa HEARTS' HEART of ExNoRa SERVICE CENTER

# KNOW NOW ExNoRa HEARTS' HEART of ExNoRa SERVICE CENTER

See a separate
PPT/ e BOOK
in the INDEX for

ExNoRa HEARTS'
HEART of ExNoRa
SERVICE CENTER

**Jains Jain Temples** 

Where to have your "ExNoRa Humanity Divinity Bank" (H6 ExNoRa)? Good news. Your institution's Terrace can easily accommodate, Lighter Containers to house your

"ExNoRa Humanity Divinity Bank" (H6 ExNoRa)"

Keep "ExNoRa Humanity Divinity Bank" (H6 ExNoRa)" inside your office / school / college campus beneath a tree

#### **HUMANITY DIVINITY BANK INSIDE**

- → Inside there will be a table & chair, with a fan & drinking water.
- → Ventilation is a must which can be always shut when the "ExNoRa Humanity Divinity Bank" (H6 ExNoRa) is closed for the day