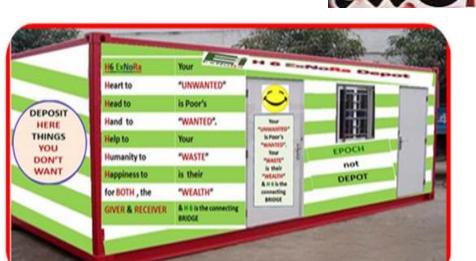

### DIRECTOR HUMANITY & HR HUMAN RESPONSIBILITY

has the option of functioning inside ExNoRa HEARTS' HEART

has the option of functioning inside ExNoRa Humanity Divinity Bank

is Poor's

"WASTE"

is their

"WEALTH"

& H 6 is the connecting

"WANTED".

h Feer's

"MASTL"

TWEATH'

BRIDGE

DEPOT

lead to

Hand to

**Humanity** to

Happiness to

for BOTH, the

GIVER & RECEIVER

DEPOSIT

HERE

THINGS

YOU

DON'T

WANT