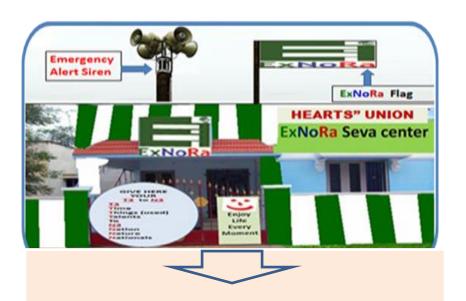

# The Best place for setting up "ExNoRa Humanity Divinity Bank" is the premises of ExNoRa HEARTS' HEART of ExNoRa SERVICE CENTER

# KNOW NOW ExNoRa HEARTS' HEART of ExNoRa SERVICE CENTER

See a separate
PPT/ e BOOK
in the INDEX for

ExNoRa HEARTS'
HEART of ExNoRa
SERVICE CENTER