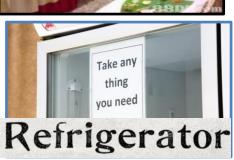

### What will be inside the "ExNoRa Humanity Divinity Bank" (H6 ExNoRa)?

Previously used items Collection Boxes

### 1. Things (Used & Unused)

- a. That you DON'T NEED anymore
- b. That is SURPLUS
- c. That you can be WITHOUT

- e. That one occupying SPACE in your home
- f. That one you want to REPLACE with a new one
- g. That one you want to buy & donate on an OCCASION
- h. That one can't be used due to REPAIR
- i. That one you DON'T LIKE
- j. That one that is absolute WASTE

Just take to ExNoRa Humanity Divinity Bank" (H6

ExNoRa) and deposit there which will be withdrawn by

poor

Why give THINGS?
Your UNWANTED is poor's WANTED
Your WASTE is poor's WEALTH
By your POSSESSING you ENJOY.