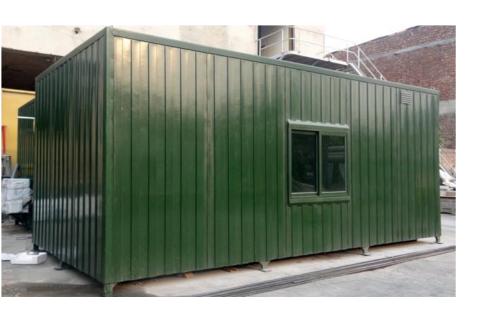

#### World of containers . How many kinds ? Make your CHOICE for your H 6 ExNoRa Depot.

## Waste Materials can create not only buildings but beauty too

The size of the ready made or used  $2^{nd}$  hand container from 20' to 45' high cube container. The choice is dependent on the availability of place , space there , money that you can mobilise and most importantly the volume of used goods that you will get .