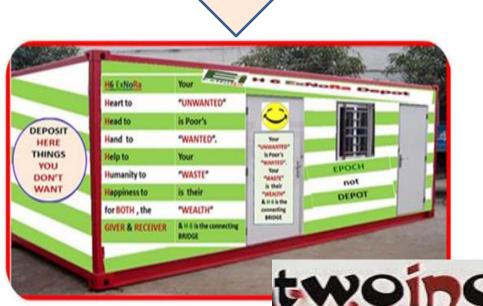

#### **HUMANITY DIVINITY**

will operate through
"ExNoRa Humanity Divinity BANK"
(H6 ExNoRa)

with an activity of contributing one's used things / goods / commodities/ gadgets / articles

Heart to
Head to
Hand to
Help to
Humanity to
Happiness

### DIRECTOR HUMANITY & HR HUMAN RESPONSIBILITY

has the option of functioning inside ExNoRa HEARTS' HEART

has the option of functioning inside ExNoRa Humanity Divinity Bank

is Poor's

"WASTE"

is their

"WEALTH"

& H 6 is the connecting

"WANTED".

h Feer's

"MASTL"

TWEATH'

BRIDGE

DEPOT

lead to

Hand to

**Humanity** to

Happiness to

for BOTH, the

GIVER & RECEIVER

DEPOSIT

HERE

THINGS

YOU

DON'T

WANT