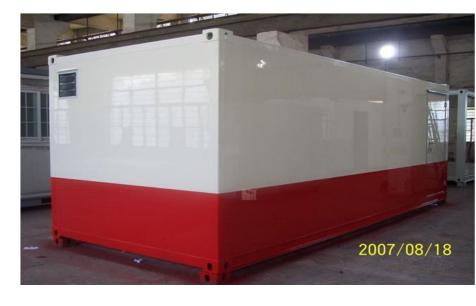

#### World of containers . How many kinds ? Make your CHOICE for your H 6 ExNoRa Depot.

## Waste Materials can create not only buildings but beauty too

The size of the ready made or used  $2^{nd}$  hand container from 20' to 45' high cube container. The choice is dependent on the availability of place , space there , money that you can mobilise and most importantly the volume of used goods that you will get .