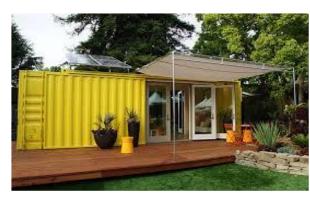

# UTILISE A USED & OLD SHIP / TRUCK CONTAINER

- → You don't need a lot of money.
- The basic characteristic of this project is its SIMPLICITY.
- → You are going to make some thing considered waste as quite useful.
- Therefore utilise a used & old ship / truck container for this project.

#### "ExNoRa Humanity Divinity Bank" (H6 ExNoRa)

a ROOM

a THATCH

a SHED

a BUNK

"ExNoRa Humanity Divinity Bank" (H6 ExNoRa) STRUCTURE itself created from & out of waste materials, true to the ExNoRa belief "WASTE IS NOT WASTE, UNTIL IT IS WASTED". You don't need money but only "WILL". Doing this project itself will be a service to Mother Earth & Environment and of course a great learning experience indeed

Use your imagination and make "ExNoRa Humanity Divinity Bank" (H6 ExNoRa) container out of 100% waste materials. ExNoRa's slogan is "Waste is not Waste until it is wasted"

Straw Bale House Under Construction

#### World of containers . How many kinds ? Make your CHOICE for your H 6 ExNoRa Depot.

## Waste Materials can create not only buildings but beauty too

The size of the ready made or used  $2^{nd}$  hand container from 20' to 45' high cube container. The choice is dependent on the availability of place , space there , money that you can mobilise and most importantly the volume of used goods that you will get .