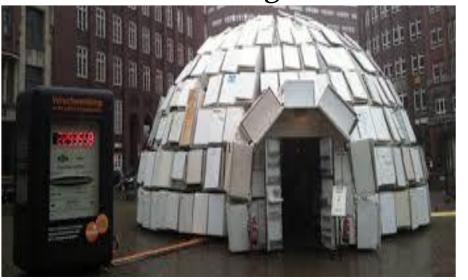

Use your imagination and make "ExNoRa Humanity Divinity Bank" (H6 ExNoRa) container out of 100% waste materials. ExNoRa's slogan is "Waste is not Waste until it is wasted"

Straw Bale House Under Construction

## Waste Materials can create not only buildings but beauty too

The size of the ready made or used  $2^{nd}$  hand container from 20' to 45' high cube container. The choice is dependent on the availability of place , space there , money that you can mobilise and most importantly the volume of used goods that you will get .