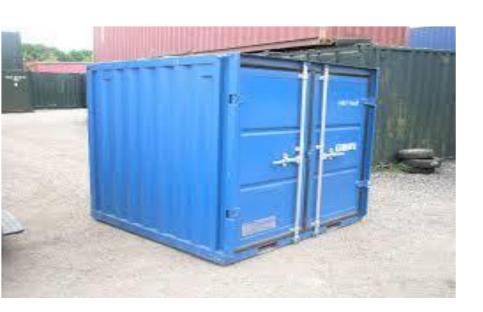

# UTILISE A USED & OLD SHIP / TRUCK CONTAINER

- → You don't need a lot of money.
- The basic characteristic of this project is its SIMPLICITY.
- → You are going to make some thing considered waste as quite useful.
- Therefore utilise a used & old ship / truck container for this project.

#### World of containers . How many kinds ? Make your CHOICE for your H 6 ExNoRa Depot.

## Waste Materials can create not only buildings but beauty too

The size of the ready made or used  $2^{nd}$  hand container from 20' to 45' high cube container. The choice is dependent on the availability of place , space there , money that you can mobilise and most importantly the volume of used goods that you will get .