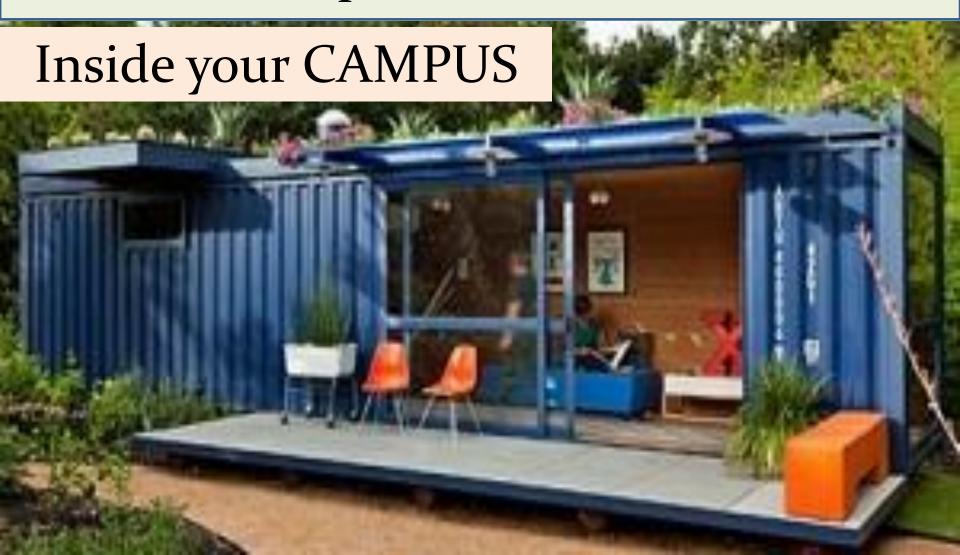

**Jains Jain Temples** 

Where to have your "ExNoRa Humanity Divinity Bank" (H6 ExNoRa)? Good news. Your institution's Terrace can easily accommodate, Lighter Containers to house your

"ExNoRa Humanity Divinity Bank" (H6 ExNoRa)"

Keep "ExNoRa Humanity Divinity Bank" (H6 ExNoRa)" inside your office / school / college campus beneath a tree