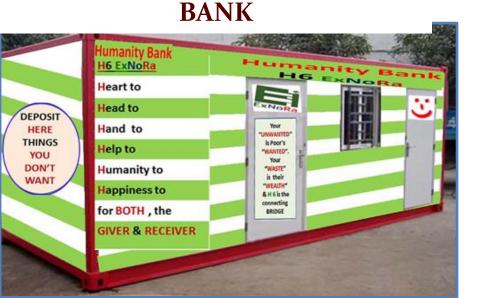

### **ExNoRa HUMANITY DIVINITY BANK**

1. ExNoRa HUMANITY DIVINITY BANK by

**H6** 

**Heart** to

Head to

**Hand** to

Help to

**Humanity to** 

**Happiness-**

for depositing Things (Used & Unused)

ExNoRa HEARTS" HEART

2. ExNoRa HEARTS' HEART

where all the service minded people will meet to give 3 "T"s which will not cost them anything.

#### **HUMANITY DIVINITY**

will operate through
"ExNoRa Humanity Divinity BANK"
(H6 ExNoRa)

with an activity of contributing one's used things / goods / commodities/ gadgets / articles

Heart to
Head to
Hand to
Help to
Humanity to
Happiness

### DIRECTOR HUMANITY & HR HUMAN RESPONSIBILITY

has the option of functioning inside ExNoRa HEARTS' HEART

has the option of functioning inside ExNoRa Humanity Divinity Bank

is Poor's

"WASTE"

is their

"WEALTH"

& H 6 is the connecting

"WANTED".

h Feer's

"MASTL"

TWEATH'

BRIDGE

DEPOT

lead to

Hand to

**Humanity** to

Happiness to

for BOTH, the

GIVER & RECEIVER

DEPOSIT

HERE

THINGS

YOU

DON'T

WANT