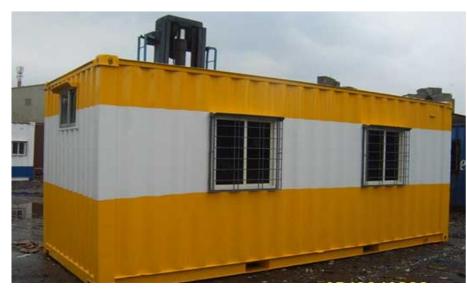

#### World of containers . How many kinds ? Make your CHOICE for your H 6 ExNoRa Depot.

## Waste Materials can create not only buildings but beauty too

The size of the ready made or used  $2^{nd}$  hand container from 20' to 45' high cube container. The choice is dependent on the availability of place , space there , money that you can mobilise and most importantly the volume of used goods that you will get .