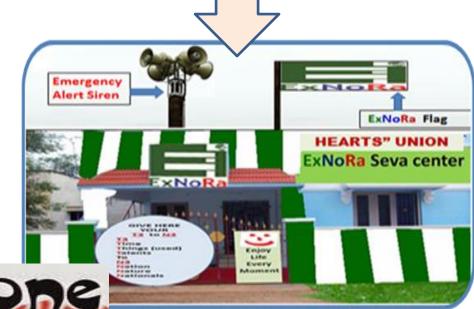

# The Best place for setting up "ExNoRa Humanity Divinity Bank" is the premises of ExNoRa HEARTS' HEART of ExNoRa SERVICE CENTER

# KNOW NOW ExNoRa HEARTS' HEART of ExNoRa SERVICE CENTER

See a separate
PPT/ e BOOK
in the INDEX for

ExNoRa HEARTS'
HEART of ExNoRa
SERVICE CENTER

**Jains Jain Temples** 

Where to have your "ExNoRa Humanity Divinity Bank" (H6 ExNoRa)? Good news. Your institution's Terrace can easily accommodate, Lighter Containers to house your

"ExNoRa Humanity Divinity Bank" (H6 ExNoRa)"

Keep "ExNoRa Humanity Divinity Bank" (H6 ExNoRa)" inside your office / school / college campus beneath a tree